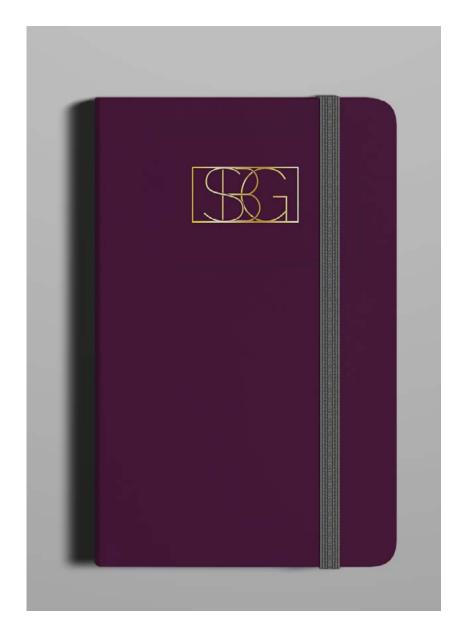

for them.

THINGS TO KEEP IN MIND FOR LOGO
Interesting Typographic style
More modern - millenials
Avoid serifs
Geometric shapes
Needs to be legible
Think winery
Delicate
Likes circular design
Interlocking letters

THINGS TO KEEP IN MIND FOR COLLATERAL business card - space for taking notes letterhead - no bleed so they don't have to worry about borders

#### **INSPIRATION**















## SKETCHES



#### **PROCESS**



#### **PROCESS**





## STUDIO BEVERAGE GROUP

#### BRAND



# **BUSINESS CABINET** STUDIO BEVERAGE GROUP STUDIO BEVERAGE GROUP 218 Franklin St Napa. CA 94559 STUDIO BEVERAGE GROUP CHRISTINA HILL Operations Manager christina@studiobeveragegroup.com studiobeveragegroup.com 707-453-8629 studiobeveragegroup.com | info@studiobeveragegroup.com | 707-453-8715

## COLLATERAL







### WINE GLASSES